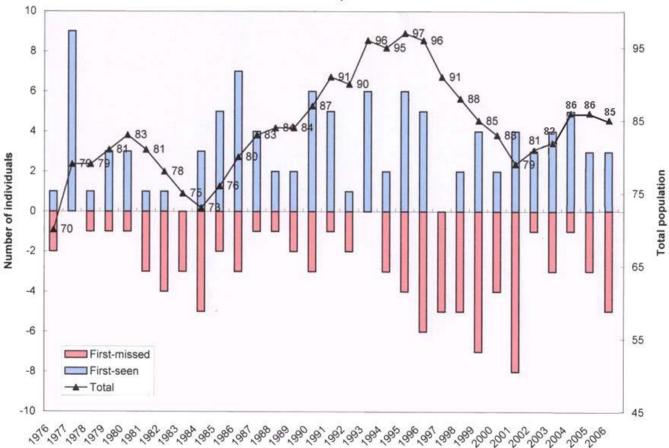

## The historical status of the Southern Resident Killer Whales

This data was collected by the Center for Whale Research.\*

Southern Resident Population 1976 - 2006

\* The population number cited on this website is for the general public, and is provided as an estimate only. As the number of whales in this population is constantly changing, please contact the Center for Whale Research directly prior to any publication of this estimate to receive the most current information.

Any published or broadcast reference to this population estimate must include credit to the Center for Whale Research. Thank you.

<u>Home Research Facts Photos Portfolio Shop OrcaStar OrcaCam Staff Donate Contact</u>